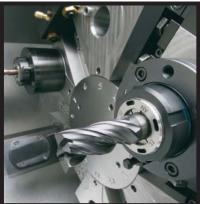

# ThunderFab's Latest Addition

New Haas ready to streamline and enhance shop operations.

ThunderFab is proud to announce the addition of the Haas SL20L to its machine line-up. The Haas SL20L CNC Lathe features live tooling, which eliminates the need to use two machines when milling a lathe processed part. Built using heavily ribbed, American-made iron castings for superior vibration dampening, this rugged machine utilizes Haas' exclusive torque tube base design for superior rigidity. The result is high accuracy, consistent repeatability and superb finishes – all while maintaining dependability and value based pricing.

ThunderFab also utilizes GibbsCAM software, which offers the capabilities to program and machine highly complex parts. This means ThunderFab can offer the highest quality at very competitive rates.

| Haas SL20L Specifications:     |       |
|--------------------------------|-------|
| Between Centers                | 42"   |
| Max Cutting Dia.               | 10.3" |
| Max Cutting Length             | 40"   |
| Swing Dia.<br>Over Front Apron | 23.0" |
| Swing Dia.<br>Over Cross Slide | 9.5"  |