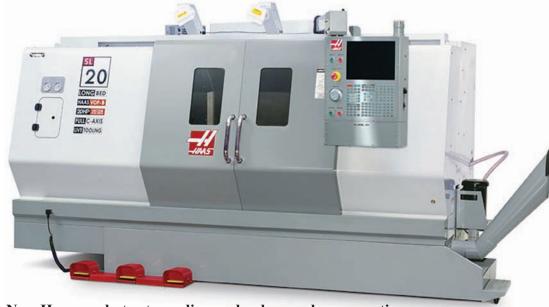

# ThunderFab's Latest Addition

New Haas ready to streamline and enhance shop operations.

ThunderFab is proud to announce the addition of the Haas SL20L to its machine line-up. The Haas SL20L CNC Lathe features live tooling, which eliminates the need to use two machines when milling a lathe processed part. Built using heavily ribbed, American-made iron castings for superior vibration dampening, this rugged machine utilizes Haas' exclusive torque tube base design for superior rigidity. The result is high accuracy, consistent repeatability and superb finishes – all while maintaining dependability and value based pricing.

ThunderFab also utilizes GibbsCAM software, which offers the capabilities to program and machine highly complex parts. This means ThunderFab can offer the highest quality at very competitive rates.

| Haas SL20L Specifications:     |       |
|--------------------------------|-------|
| Between Centers                | 42"   |
| Max Cutting Dia.               | 10.3" |
| Max Cutting Length             | 40"   |
| Swing Dia.<br>Over Front Apron | 23.0" |
| Swing Dia.<br>Over Cross Slide | 9.5"  |